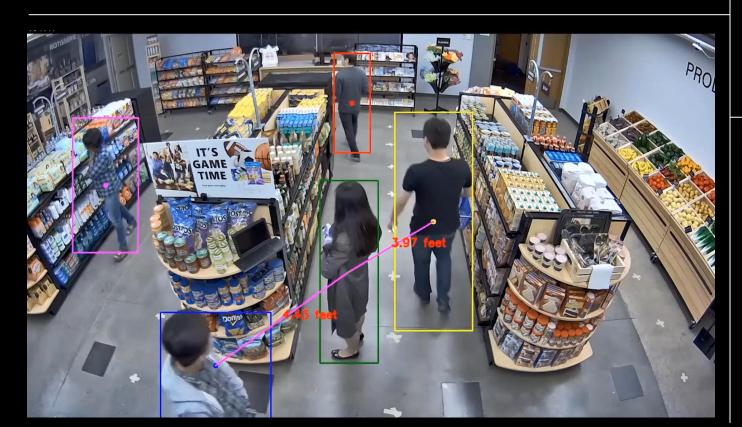

### SPATIAL ANALYSIS

# Smarter Surveillance for enhanced Citizen Safety

Few Scenarios

'Al' in ACTION