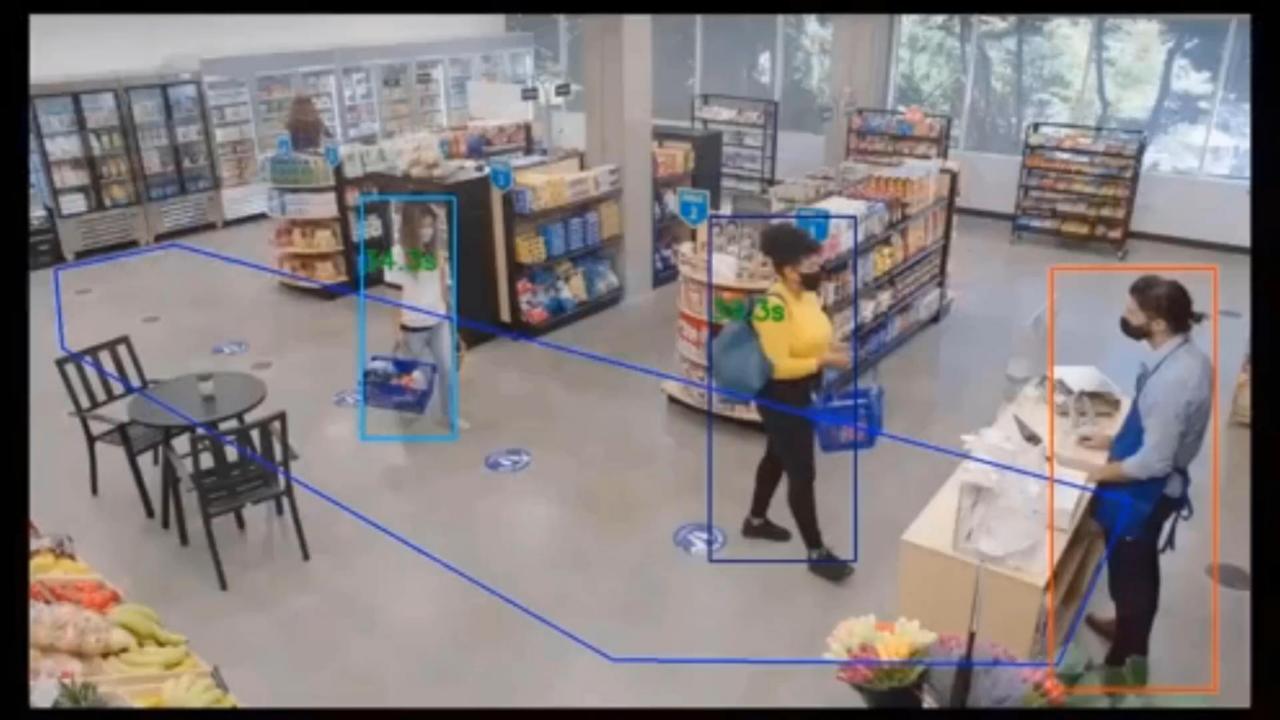

### SPATIAL ANALYSIS

# Smarter Surveillance for enhanced Citizen Safety

Few Scenarios

'Al' in ACTION