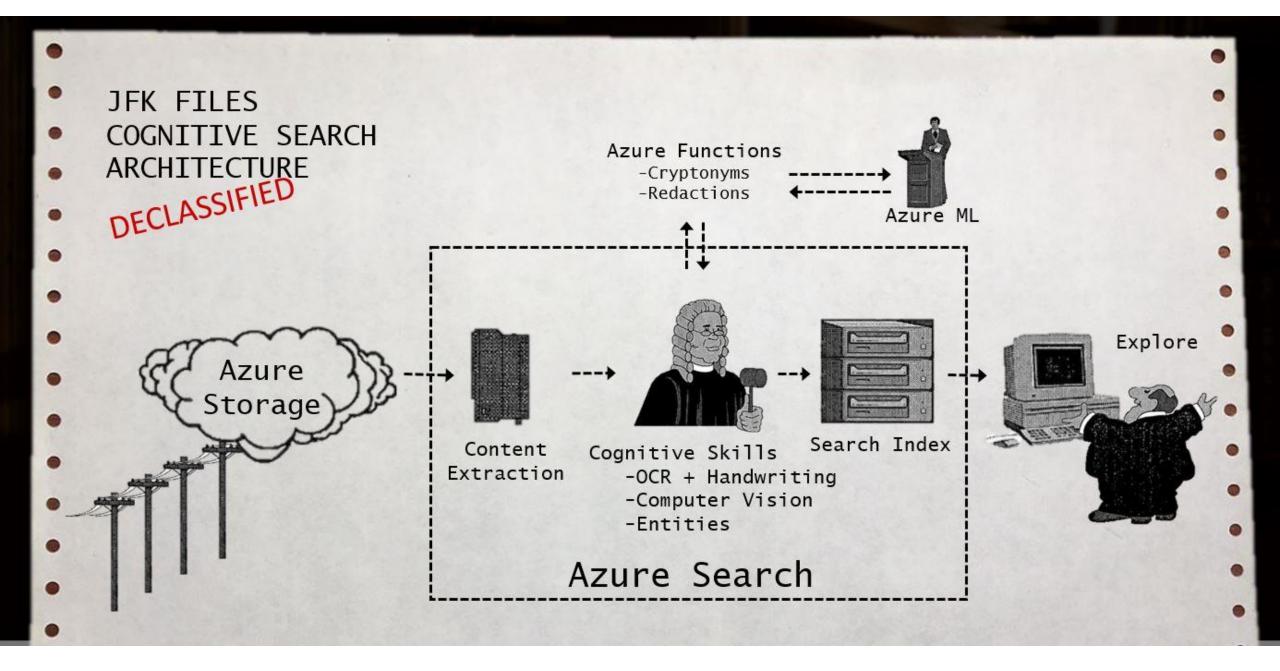

nderstanding

Interpret meaning of data including text, voice, images



Interacting

Interact with people in natural ways

# Artificial Intelligence

#### The Jargons



### Machine Learning

Give computer the ability to learn without being explicitly programmed

## Deep Learning

Algorithm inspired by how the human brain works



# Al is getting Democratized



#### Microsoft Al advancements



## Reaching human parity

# AI breakthroughs

2016 Object recognition Human parity

Speech recognition Human parity

2018 Machine reading comprehension Human parity

2018 Machine translation Human parity

2019 Conversational QnA Human parity

2020 Image captioning Human parity

### SPATIAL ANALYSIS

# Smarter Surveillance for enhanced Citizen Safety













Few Scenarios

'Al' in ACTION









# Thank You

### Sandeep.Alur@Microsoft.com