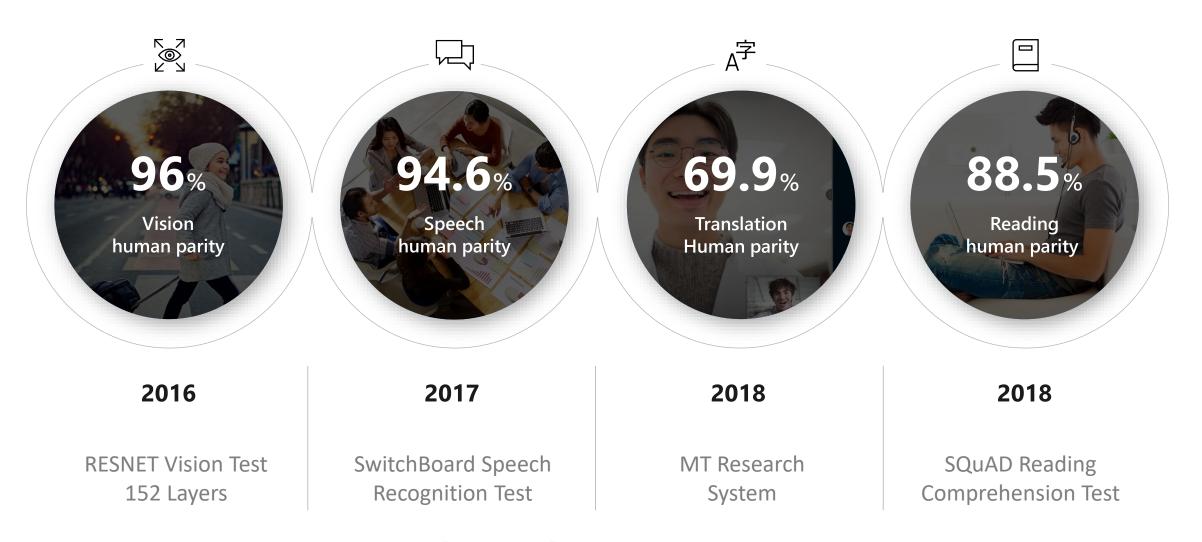

## Reaching human parity

# AI breakthroughs

2016 Object recognition Human parity

Speech recognition Human parity

2018 Machine reading comprehension Human parity

2018 Machine translation Human parity

2019 Conversational QnA Human parity

2020 Image captioning Human parity