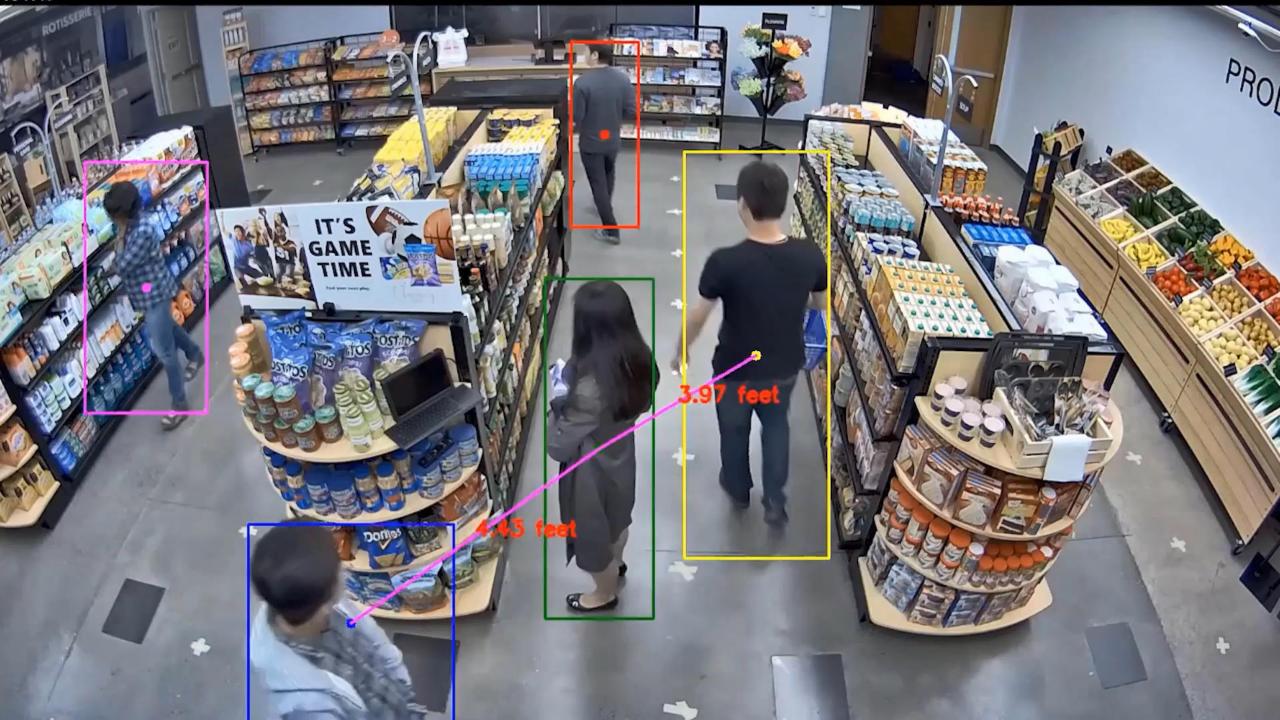

### SPATIAL ANALYSIS

# Smarter Surveillance for enhanced Citizen Safety

Few Scenarios

'Al' in ACTION